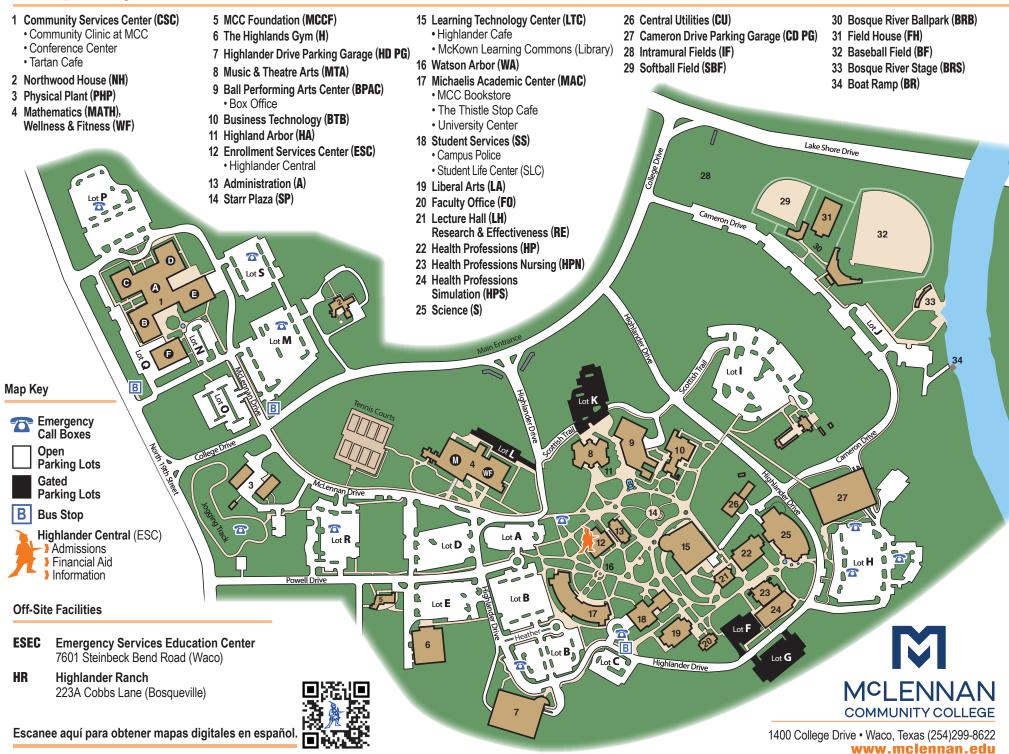

## **Main Campus Buildings**







## Directions to Emergency Services Education Center 7601 Steinbeck Bend Rd. • (254) 299-6502

From McLennan Community College:

- Go Southwest on College Drive .4 miles
- Turn right on to N. 19th St. continue 1.9 miles (It will become China Spring Highway.)
- Turn left at the light on Steinbeck Bend continue .9 miles
- Entrance to ESEC is on the right

## Directions to Highlander Ranch 223A Cobbs Lane • (254) 299-8511

From McLennan Community College:

- Go Southwest on College Drive .4 miles
- Turn right on to N. 19th St. continue 1.9 miles (It will become China Spring Highway.)
- Turn right at the light on Steinbeck Bend
- Turn left at the light on Rock Creek Rd. and go approximately 3 miles to Cobbs Ln.
- Turn right on Cobbs Ln. continue .25 miles
- Entrance to Highlander Ranch i