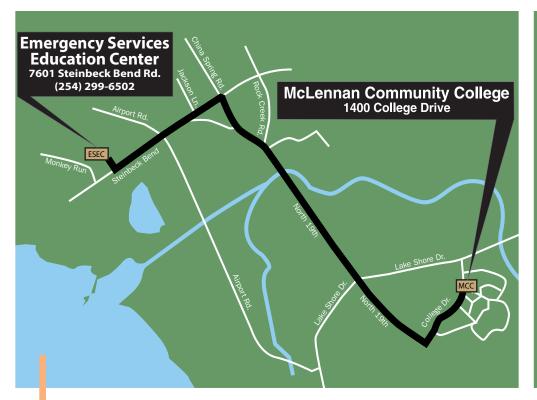

## Directions to Emergency Services Education Center 7601 Steinbeck Bend Rd. • (254) 299-6502

From McLennan Community College:

- Go Southwest on College Drive .4 miles
- Turn right on to N. 19th St. continue 1.9 miles (It will become China Spring Highway.)
- Turn left at the light on Steinbeck Bend continue .9 miles
- Entrance to ESEC is on the right