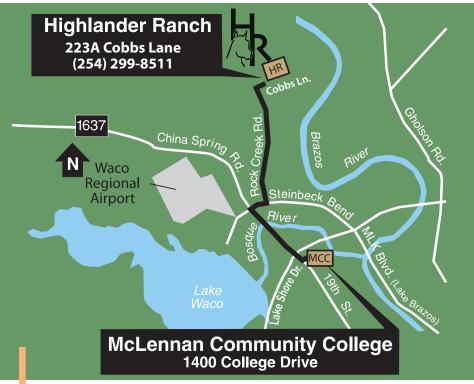

## Directions to Highlander Ranch 223A Cobbs Lane • (254) 299-8511

From McLennan Community College:

- Go Southwest on College Drive .4 miles
- Turn right on to N. 19th St. continue 1.9 miles (It will become China Spring Highway.)
- Turn right at the light on Steinbeck Bend
- Turn left at the light on Rock Creek Rd. and go approximately 3 miles to Cobbs Ln.
- Turn right on Cobbs Ln. continue .25 miles
- Entrance to Highlander Ranch is on the left