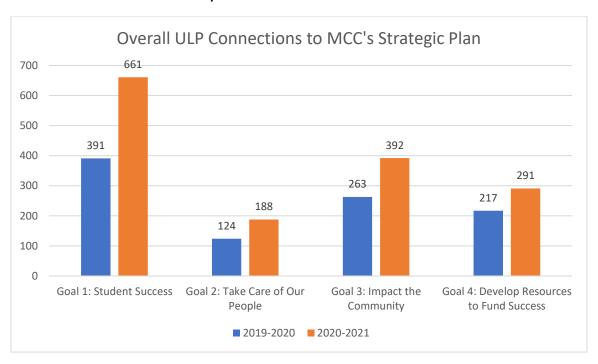

#### Goal 1: Help all students succeed at the highest level possible.

2019-2020 = 391 overall ULP connections to Goal 1 2020-2021 = 661 overall ULP connections to Goal 1

#### Goal 2: Take care of our people.

2019-2020 = 124 overall ULP connections to Goal 2 2020-2021 = 188 overall ULP connections to Goal 2

#### Goal 3: Impact the community.

2019-2020 = 263 overall ULP connections to Goal 3 2020-2021 = 392 overall ULP connections to Goal 3

#### Goal 4: Develop resources to fund success

2019-2020 = 217 overall ULP connections to Goal 4 2020-2021 = 291 overall ULP connections to Goal 4