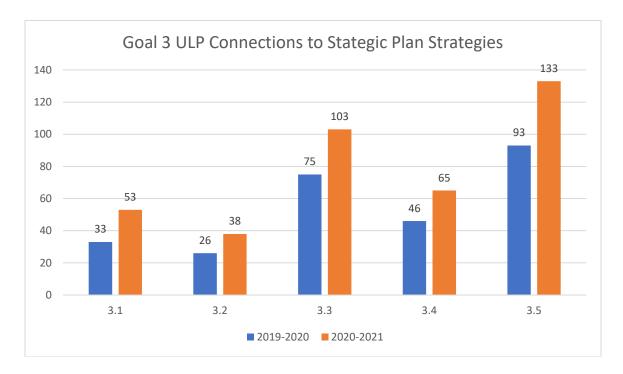

#### 3.1 Increase engagement with local ISD partners.

2019-2020 = 33 ULP connections to 3.1

2020-2021 = 53 ULP connections to 3.1

### 3.2 Provide more opportunities for students to earn college credit in high school.

2019-2020 = 26 ULP connections to 3.2

2020-2021 = 38 ULP connections to 3.2

### 3.3 Provide skilled workers for local businesses and industry.

2019-2020 = 75 ULP connections to 3.3

2020-2021 = 103 ULP connections to 3.3

## 3.4 Increase employer satisfaction with MCC graduates.

2019-2020 = 46 ULP connections to 3.4

2020-2021 = 65 ULP connections to 3.4

### 3.5 Increase MCC's reputation in the community.

2019-2020 = 93 ULP connections to 3.5

2020-2021 = 133 ULP connections to 3.5