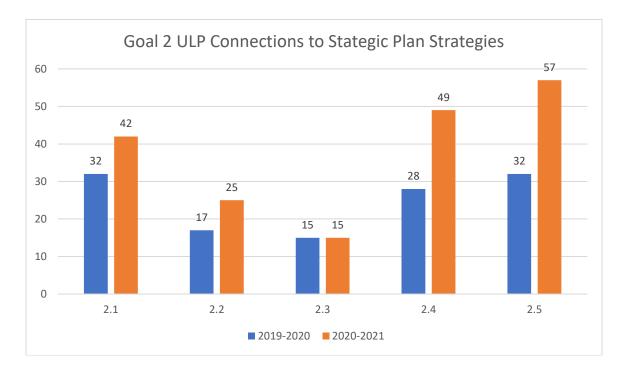

#### 2.1 Remain affordable.

2019-2020 = 32 ULP connections to 2.1

2020-2021 = 42 ULP connections to 2.1

### 2.2 Continue to address student financial insecurity.

2019-2020 = 17 ULP connections to 2.2

2020-2021 = 25 ULP connections to 2.2

### 2.3 Pay market salaries for employees.

2019-2020 = 15 ULP connections to 2.3

2020-2021 = 15 ULP connections to 2.3

## 2.4 Increase employee job satisfaction (physical and mental health as well).

2019-2020 = 28 ULP connections to 2.4

2020-2021 = 49 ULP connections to 2.4

## 2.5 Increase employee engagement.

2019-2020 = 32 ULP connections to 2.5

2020-2021 = 57 ULP connections to 2.5