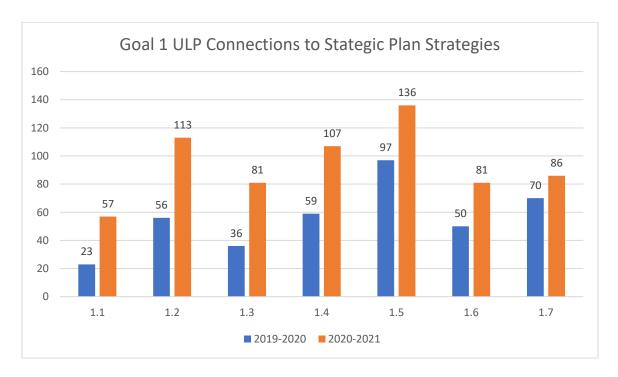

#### 1.1 Increase percentage of students mastering all six state core requirements.

2019-2020 = 23 ULP connections to 1.1

2020-2021 = 57 ULP connections to 1.1

## 1.2 Increase the percentage of students mastering the pathways/program learning outcomes.

2019-2020 = 56 ULP connections to 1.2 2020-2021 = 113 ULP connections to 1.2

#### 1.3 Increase core competencies across all demographic groups.

2019-2020 = 36 ULP connections to 1.3 2020-2021 = 81 ULP connections to 1.3

#### 1.4 Increase fall to spring and fall to fall retention across all demographic groups.

2019-2020 = 59 ULP connections to 1.4 2020-2021 = 107 ULP connections to 1.4

## 1.5 Increase the percentage of students successfully completing across all demographic groups.

2019-2020 = 23 ULP connections to 1.5 2020-2021 = 57 ULP connections to 1.5

## 1.6 Close the gaps between the highest and lowest performing groups on learning outcomes, course completions, retention, and graduation rates.

2019-2020 = 50 ULP connections to 1.6 2020-2021 = 81 ULP connections to 1.6

### 1.7 Increase the percentage of engaged students on campus.

2019-2020 = 70 ULP connections to 1.7 2020-2021 = 86 ULP connections to 1.7