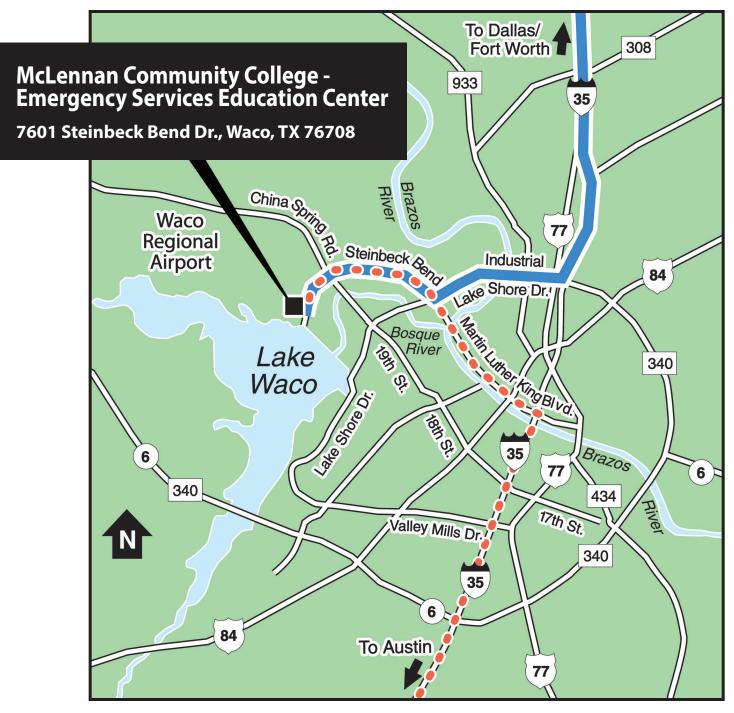

## **Driving Directions from Dallas (I-35 South)**

- Proceed south on Interstate 35 towards Waco
- Take Exit 339 toward Texas Loop FM 340/ Lake Shore Dr.
- Turn right on Texas Loop FM 340/Lake Shore Dr. and proceed 3.5 miles
- Turn right onto FM 3051/Steinbeck Bend Dr.
- Your location is 3.7 miles on the right.
  McLennan Community College -Emergency Services Education Center

## Driving Directions from Austin (I-35 North)

- Proceed North on Interstate 35 towards Waco
- Take exit 335C toward Lake Brazos Parkway/ Martin Luther King Jr. Blvd. (by Baylor's McLane Stadium)
- Turn left onto South Lake Brazos Parkway/ Martin Luther King Jr. Blvd. (South M.L.K. becomes FM 3051/Steinbeck Bend Dr.)
- Your location is 7.6 miles on the right.
  McLennan Community College -Emergency Services Education Center