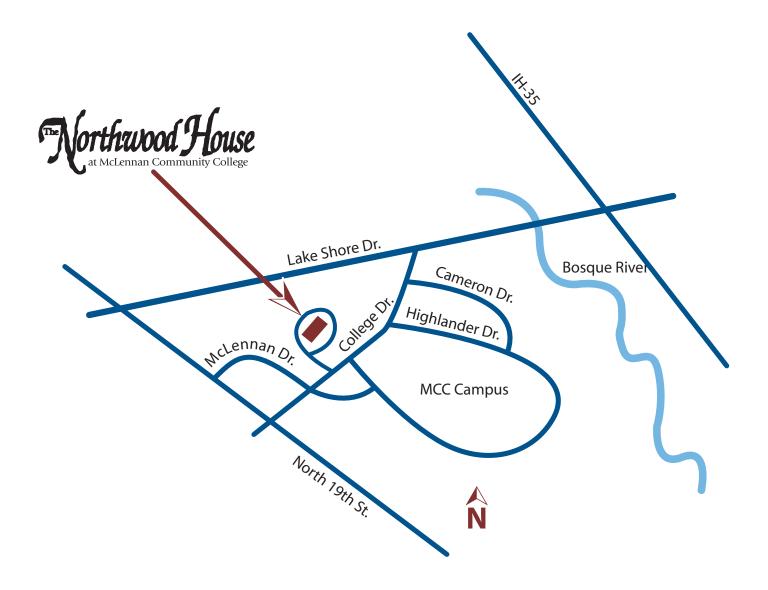

**From Dallas/Fort Worth** – Head south on I-35. From 1-35 take the TX-340-Loop/Lake Shore Drive exit, exit # 339. Turn right onto TX-340-Loop W. This road becomes E Industrial Boulevard. E Industrial then becomes Lake Shore. Make a left at College Drive. Take the first right (at The Northwood House sign) and go up the hill to The Northwood House.

**From Austin** – Head north on I-35. From I-35 take the Martin Luther King Boulevard exit, exit #335-C. Turn left onto MLK Boulevard. Drive until you reach Lake Shore Drive. Make a left there. Go to the next light, which will be College drive, and make a left. Take the first right (at The Northwood House sign) and go up the hill to The Northwood House.